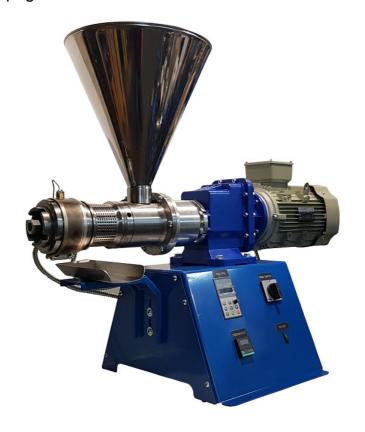

## Oil press SPU 40 Specification

- Voltage: Single phase 1x230VAC or three phase 3x400VAC

- El.motor power: 2,2 kW

- Heater power: 800W

- Capacity: 8-40 kg/h of raw material

- Variable screw speed: 5 – 50 rpm

- Stand: Powder caoted or stanless steel

- Weight: 103 kg

- Dimensions: 824 x 559 x 1012 mm

- All elements made of heat treated stainless steel

- Accessories: Adjustment tools 2 pcs, set of nozzles dia 4-15mm

- Three types of screw ( Delivery with one screw - at the customer's choice )

- Application: on page 2

| Application:                                                                     |
|----------------------------------------------------------------------------------|
| Shallow channel screw can be used for squeezing oil from the next raw materials  |
| Hemp seeds                                                                       |
| Flax seeds                                                                       |
| Poppy seeds                                                                      |
| Thistle seeds                                                                    |
| Mustard seeds                                                                    |
| Sesame seeds                                                                     |
| Chia seeds                                                                       |
| Sunflower seeds ( peeled and unpeeled )                                          |
| Rape seeds                                                                       |
| Standard channel screw can be used for squeezing oil from the next raw materials |
| Poppy seeds                                                                      |
| Chia seeds                                                                       |
| Sunflower seeds ( peeled and unpeeled )                                          |
| Rape seeds                                                                       |
| Apricot kernel                                                                   |
| Plum kernel                                                                      |
| Peanuts                                                                          |
| Deep channel screw can be used for squeezing oil from the next raw materials     |
| Rape seeds                                                                       |
| Curflewer code / pooled and uppeoled                                             |