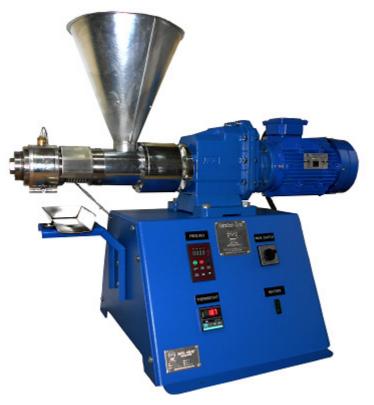

## Oil press SPU 20 Specification

- Voltage: Single phase 1x230VAC
- El.motor power: 1,5kW
- Heater power: 600W
- Capacity : 5-20 kg/h of raw material
- Variable screw speed: 5 50 rpm
- Stand: Powder caoted or stanless steel
- Weight: 66 kg
- Dimensions: 920 x 599 x 806 mm
- All elements made of heat treated stainless steel
- Accessories: Adjustment tools 2 pcs, set of nozzles dia 4-15mm
- Three types of screw ( Delivery with one screw at the customer's choice )
- Application: on page 2