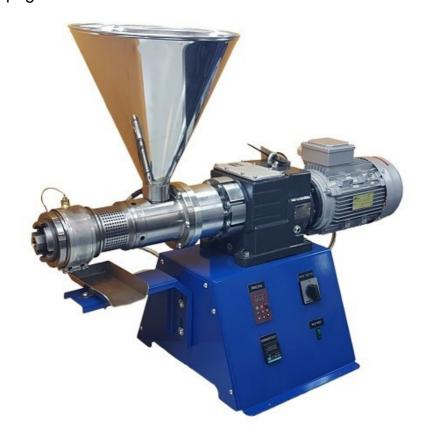

# Oil press SPU 40 S Specification

- Voltage: Three phase 3x400VAC

- El.motor power: 4 kW

- Heater power: 800W

- Capacity : 8-40 kg/h of raw material

- Variable screw speed: 5 – 50 rpm

- Stand: Powder caoted or stanless steel

- Weight: 145 kg

- Dimensions: 844 x 599 x 1124 mm

- All elements made of heat treated stainless steel

- Accessories: Adjustment tools 2 pcs, set of nozzles dia 4-15mm

- Three types of screw ( Delivery with one screw - at the customer's choice )