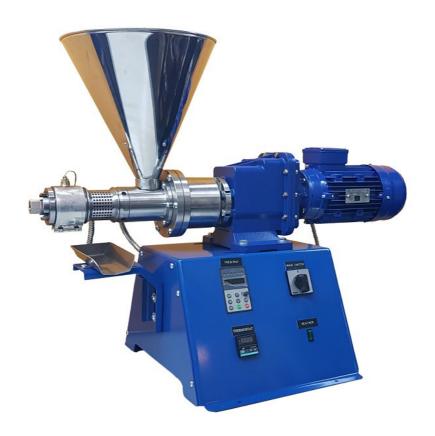

# Oil press SPU 20 S Specification

- Voltage: Single phase 1x230VAC or Three phase 3x400VAC

- El.motor power: 2,2kW

- Heater power: 600W

- Capacity: 5-20 kg/h of raw material

- Variable screw speed: 5 – 50 rpm

- Stand: Powder caoted or stanless steel

- Weight: 86 kg

- Dimensions: 920 x 599 x 806 mm

- All elements made of heat treated stainless steel

- Accessories: Adjustment tools 2 pcs, set of nozzles dia 4-15mm